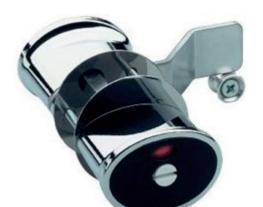

## **ABLOY® DF371 / DF1001** Door bolt

**Product description**Door bolt DF1001. Has a bent latch (24 mm). Door width 24 - 40 mm.