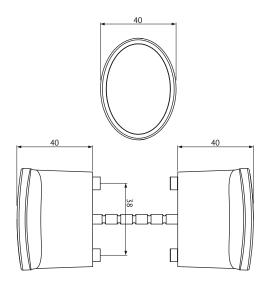

## **ABLOY® DF371 / DF1001** Door bolt

**Product description**Door bolt DF1001. Has a bent latch (24 mm). Door width 24 - 40 mm.