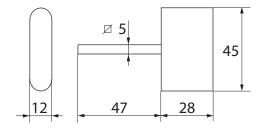

## Technical data

| Toolimoutautu |       |        |
|---------------|-------|--------|
| W             | eight | 0,05kg |

This content is protected by Intellectual Property Rights Laws. The title to the content shall not pass to you, and instead shall remain with Abloy Oy or a third party holding the title. Abloy develops continuously the products and solutions offered. Therefore, the information contained in the document is subject to change without notice. ABLOY PROVIDES THIS CONTENT ON AN "AS IS" BASIS WITHOUT ANY WARRANTIES OF ANY KIND, EXPRESS, IMPLIED, OR STATUTORY."