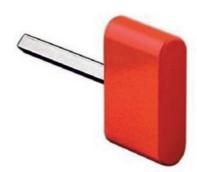

## ABLOY® LHO310 WC Safety Key

**Product description**Safety key to open LH001, LH007 turning knobs from outside. Aluminum- based product and only red color available. Suitable only Scandinavian lock cases.