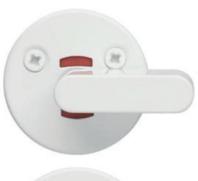

## Turning knob for indoors

**Product description**Thumbturn for Scandinavian range for 40mm interior doors. Available also for thicker doors with L-version. Specially for hospital toilets. Long knob is easy to use.