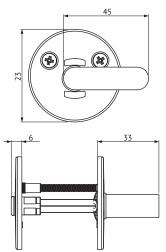

## Technical data

| Material                  | Anodized aluminum                                                                                                     |
|---------------------------|-----------------------------------------------------------------------------------------------------------------------|
| Available plating options | Chome (Cr) Satin chrome (HCr) Polished brass (KiLa) Brushed brass (HaLa) Antimicrobial-coating ACTIVE Val/Mus/Har/Gra |
| Weight                    | 0,10kg                                                                                                                |